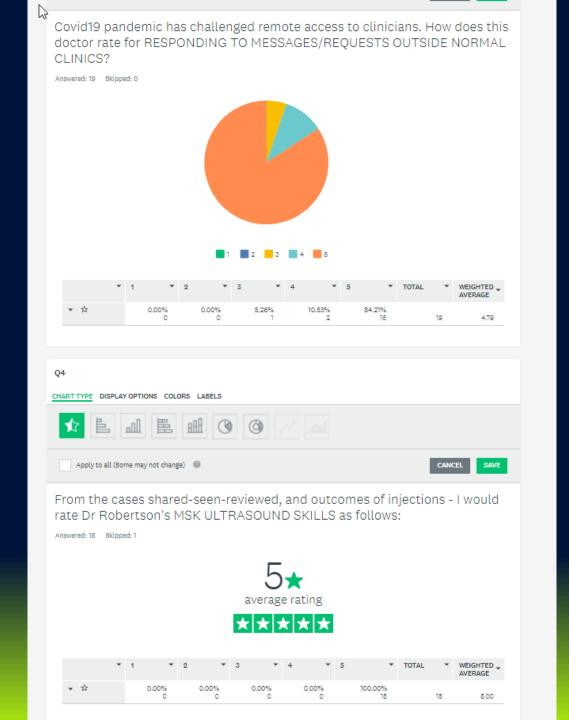

| 11/11/2020 | 19        | ď      | Ø       | प्पा    | æ     | •••  |
| 360 Physician Survey of Behaviours & Attitudes<br>Created 11/07/2017                                        | 11/27/2017 | 20        | ď      | Ø       | प्पा    | 8     |      |
| 360 Nurse Survey of Dr Robertson Behaviours & Attitudes Created 11/12/2017                                  | 11/27/2017 | 10        | ď      | Ø       | प्पा    | &     |      |
| 360 Aspire Medical Colleague Survey of Dr<br>Duncans Physician Behaviours & Attitudes<br>Created 11/13/2017 | 11/27/2017 | 13        | ď      | Ø       | प्पा    | æ     |      |
| + CREATE SURVEY                                                                                             |            |           |        |         |         |       |      |











| Sho | wing <b>14</b> responses                                                                                                                                                                                           |                           |                   |   |
|-----|--------------------------------------------------------------------------------------------------------------------------------------------------------------------------------------------------------------------|---------------------------|-------------------|---|
|     | Dr Robertson works well with and respects other professionals in the multidisciplinary team . findings to both the referrer and the patient to enable a professional efficient treatment plant 11/11/2020 11:06 AM |                           |