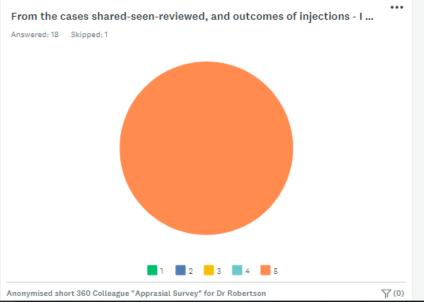

lute best for them. 10/22/2020 10:50 PM                                                                                                                                                                                                               | View respondent's answers              | Add tags ▼ |   |  |
|                                                                                                                                                                                                                                                                                                                                |                                        |            | - |  |

W



⊕ SUBTITLE



I would rate his "BEDSIDE MANNER" as an doctor as follows:

Answered: 19 Skipped: 0