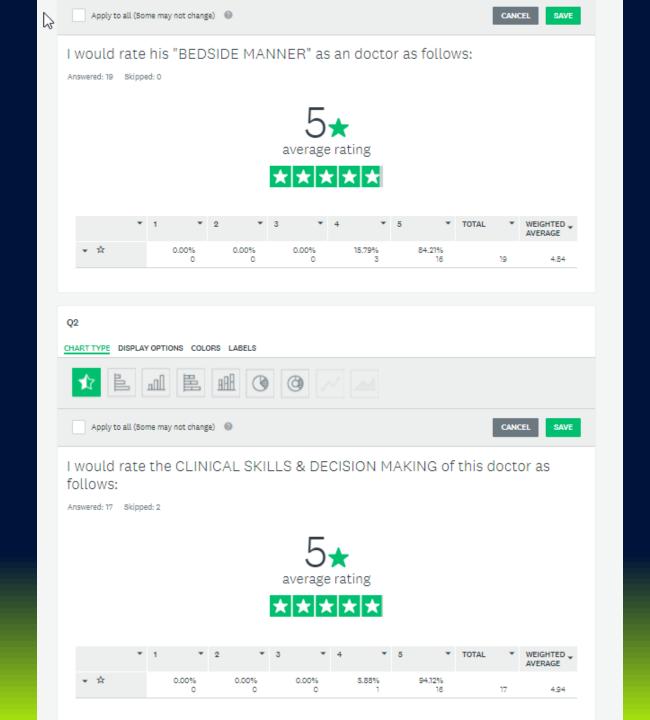

W

⊕ SUBTITLE

I would rate his "BEDSIDE MANNER" as an doctor as follows:

Answered: 19 Skipped: 0