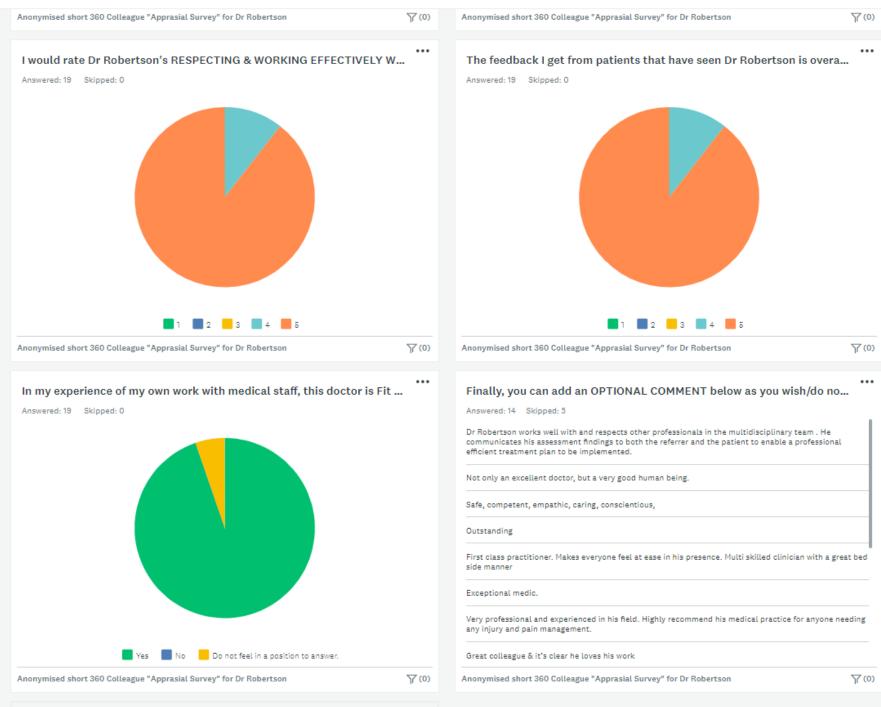

| Sho | wing <b>14</b> responses                                                                                                                                                                                           |                           |                   |   |
|-----|--------------------------------------------------------------------------------------------------------------------------------------------------------------------------------------------------------------------|---------------------------|-------------------|---|
|     | Dr Robertson works well with and respects other professionals in the multidisciplinary team . findings to both the referrer and the patient to enable a professional efficient treatment plant 11/11/2020 11:06 AM |                           | ent<br>Add tags ▼ |   |
|     |                                                                                                                                                                                                                    |                           |                   |   |
|     | Not only an excellent doctor, but a very good human being.                                                                                                                                                         |                           |                   |   |
|     | 11/11/2020 10:10 AM                                                                                                                                                                                                | View respondent's answers | Add tags ▼        |   |
|     | Safa compatent empathic caring conscientions                                                                                                                                                                       |                           |                   |   |
|     | Safe, competent, empathic, caring, conscientious,                                                                                                                                                                  |                           |                   |   |
|     | 11/11/2020 8:59 AM                                                                                                                                                                                                 | View respondent's answers | Add tags ▼        |   |
|     |                                                                                                                                                                                                                    |                           |                   |   |
|     | Outstanding                                                                                                                                                                                                        |                           |                   |   |
|     | 11/10/2020 11:19 PM                                                                                                                                                                                                | View respondent's answers | Add tags ▼        |   |
|     |                                                                                                                                                                                                                    |                           |                   | • |

| First class practitioner. Makes everyone feel at ease in his presence. Multi skilled clinician wit<br>11/10/2020 10:05 PM     | h a great bed side manner<br>View respondent's answers       | Add tags ▼ |
|-------------------------------------------------------------------------------------------------------------------------------|--------------------------------------------------------------|------------|
| Exceptional medic. 11/10/2020 10:02 PM                                                                                        | View respondent's answers                                    | Add tags ▼ |
| Very professional and experienced in his field. Highly recommend his medical practice for any management.  11/10/2020 9:18 PM | one needing any injury and pain<br>View respondent's answers | Add tags ▼ |
| Great colleague & it's clear he loves his work 11/10/2020 9:13 PM                                                             | View respondent's answers                                    | Add tags ▼ |