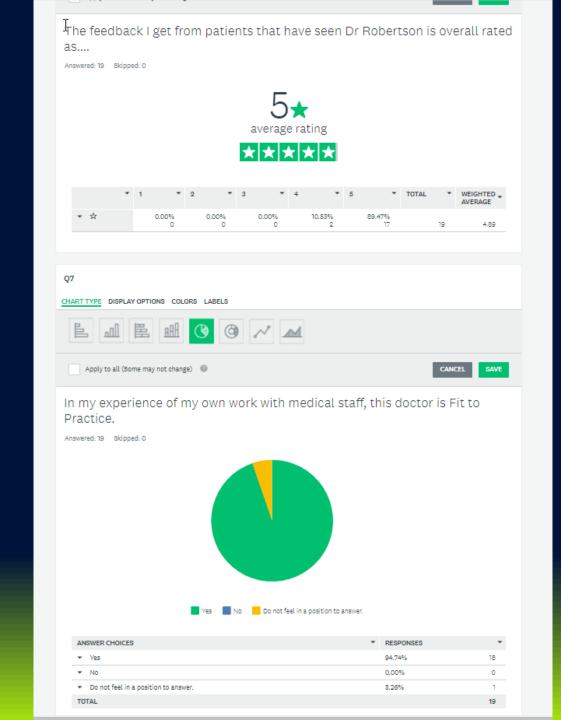

/11/2020 | 19        | ď      | Ø       | प्पा    | æ     | •••  |
| 360 Physician Survey of Behaviours & Attitudes<br>Created 11/07/2017                                        | 11/27/2017 | 20        | ď      | Ø       | प्पा    | 8     |      |
| 360 Nurse Survey of Dr Robertson Behaviours & Attitudes Created 11/12/2017                                  | 11/27/2017 | 10        | ď      | Ø       | प्पा    | &     |      |
| 360 Aspire Medical Colleague Survey of Dr<br>Duncans Physician Behaviours & Attitudes<br>Created 11/13/2017 | 11/27/2017 | 13        | ď      | Ø       | प्पा    | æ     |      |
| + CREATE SURVEY                                                                                             |            |           |        |         |         |       |      |











| Sho | wing <b>14</b> responses                                                                                                                                                                                           |                           |                   |   |
|-----|--------------------------------------------------------------------------------------------------------------------------------------------------------------------------------------------------------------------|---------------------------|-------------------|---|
|     | Dr Robertson works well with and respects other professionals in the multidisciplinary team . findings to both the referrer and the patient to enable a professional efficient treatment plant 11/11/2020 11:06 AM |                           | ent