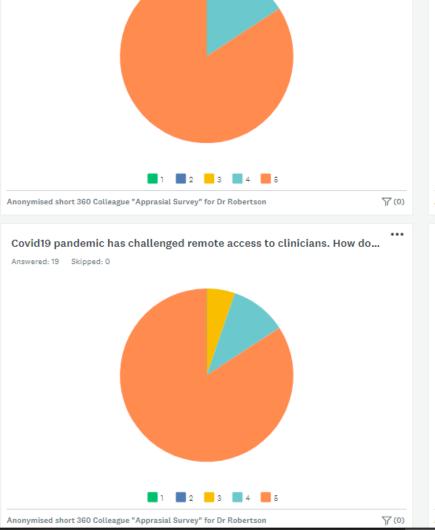

W

⊕ SUBTITLE

I would rate his "BEDSIDE MANNER" as an doctor as follows:

Answered: 19 Skipped: 0