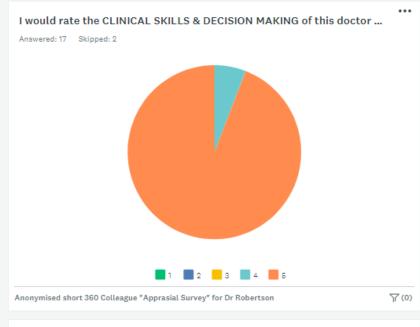

solute best for them. 10/22/2020 10:50 PM                                                                                                                                                                                                               | View respondent's answers              | Add tags ▼ |   |  |
|                                                                                                                                                                                                                                                                                                                                |                                        |            | - |  |

W



⊕ SUBTITLE



I would rate his "BEDSIDE MANNER" as an doctor as follows:

Answered: 19 Skipped: 0