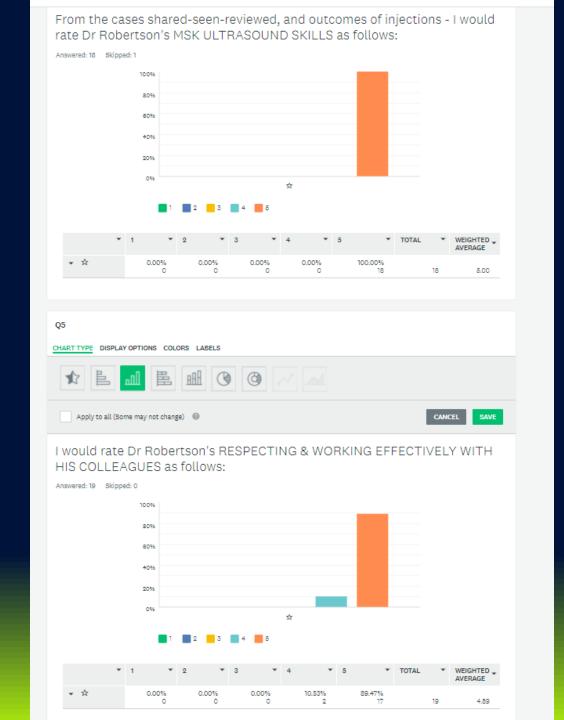

11/11/2020 | 19        | ď      | Ø       | प्पा    | æ     | •••  |
| 360 Physician Survey of Behaviours & Attitudes<br>Created 11/07/2017                                        | 11/27/2017 | 20        | ď      | Ø       | प्पा    | 8     |      |
| 360 Nurse Survey of Dr Robertson Behaviours & Attitudes Created 11/12/2017                                  | 11/27/2017 | 10        | ď      | Ø       | प्पा    | &     |      |
| 360 Aspire Medical Colleague Survey of Dr<br>Duncans Physician Behaviours & Attitudes<br>Created 11/13/2017 | 11/27/2017 | 13        | ď      | Ø       | प्पा    | æ     |      |
| + CREATE SURVEY                                                                                             |            |           |        |         |         |       |      |











| Sho | wing <b>14</b> responses                                                                                                                                                                                           |                           |                   |   |
|-----|--------------------------------------------------------------------------------------------------------------------------------------------------------------------------------------------------------------------|---------------------------|-------------------|---|
|     | Dr Robertson works well with and respects other professionals in the multidisciplinary team . findings to both the referrer and the patient to enable a professional efficient treatment plant 11/11/2020 11:06 AM |                           | e